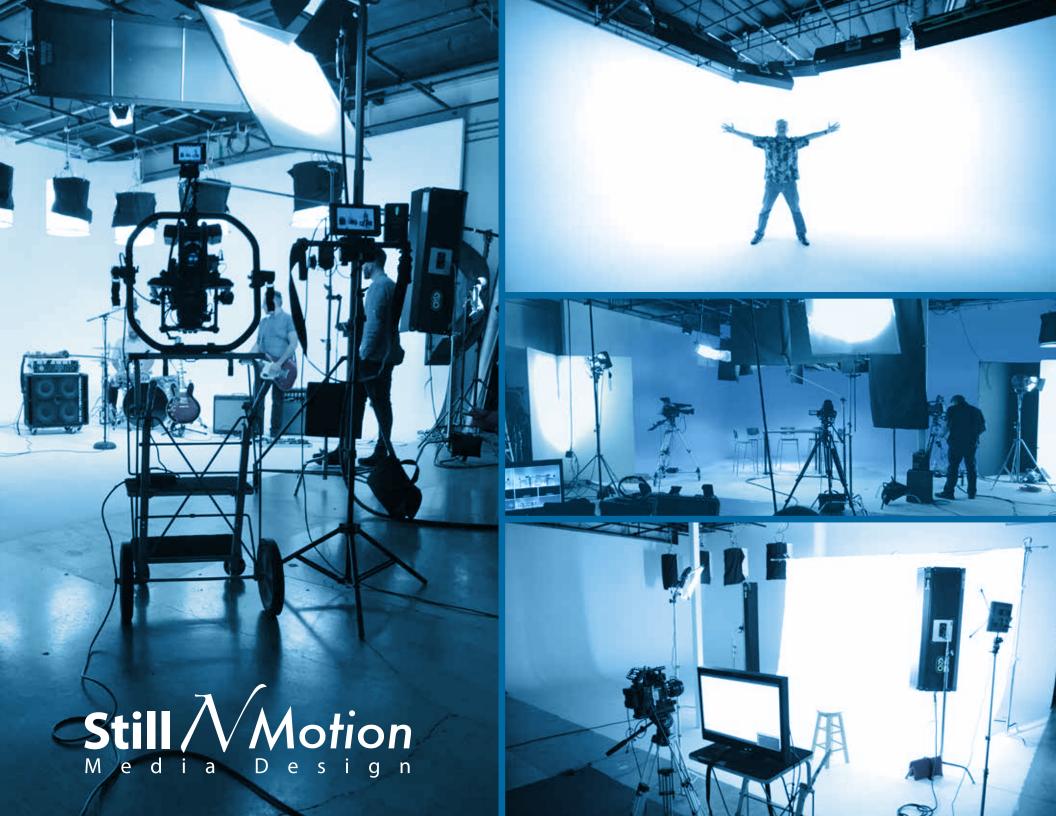

## Welcome to Our Video Playground

Still N Motion is the longest running professional studio in San Jose, CA. We offer a clean, spacious studio space perfect for all your production needs. The space has onsite parking and a  $10 \times 10$  ft. roll up door for convenient load in and out. We have a kitchenette and reception area to provide a relaxed environment during your production.

## **FEATURES**

Full Day, Half Day and Hourly Rental Rates
1600 sq. ft. hard white cyclorama
300 amps of power with 26 circuits
20Mbps Internet speed for braodcasts
10 x 10 ft. rollup door
Reception area, kitchenette
PA Sound System
Easy access to freeways
Free Wifi